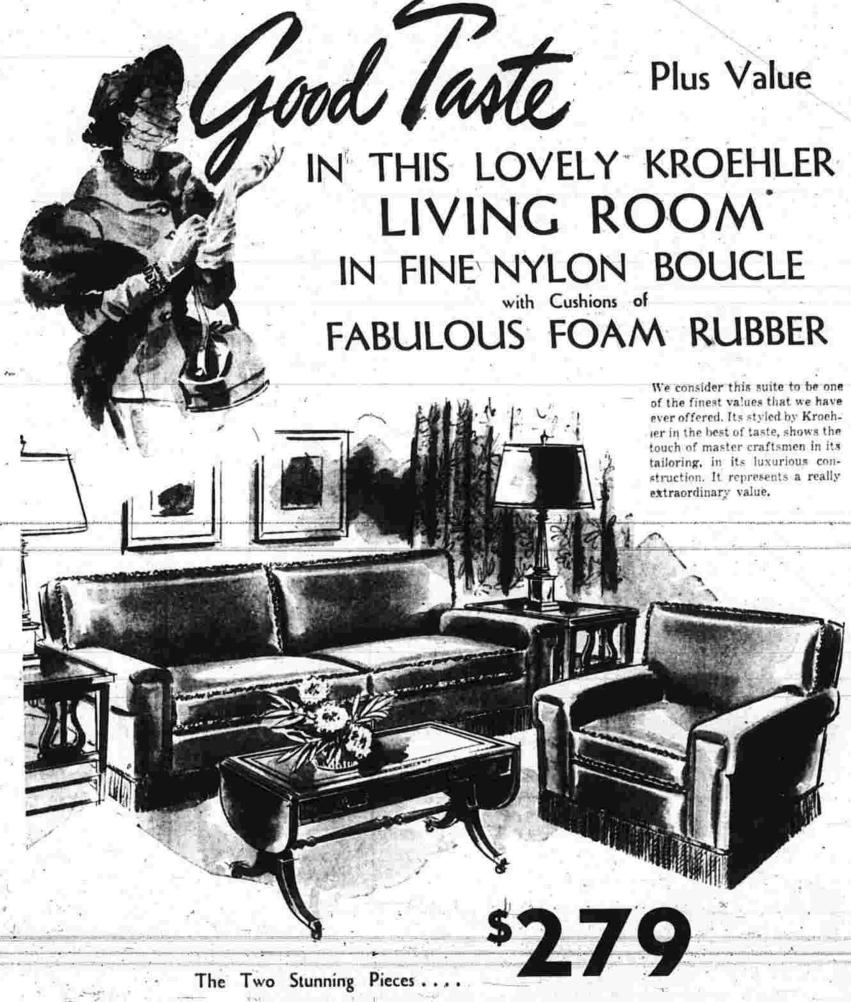

A suite that's exclusive with Keith in the entire Manchester area . . . with quality features that make it an impressive group for your home. Tailored in the newest and finest u holstery fabrics ... in a luxurious frieze weave with lofty loop pile. The two pieces of the suite are beautifully upholstered, have decorators bullion fringe base . . . famous Kroehler cushionized construction with fabulous FOAM RUBBER cushion . . . to assure you of lasting luxury. Nylon Boucle offers a full bodied texture, longer life, greater crush resistance, is easily cleaned. Shape of cushions and arms slightly different than illustrated.