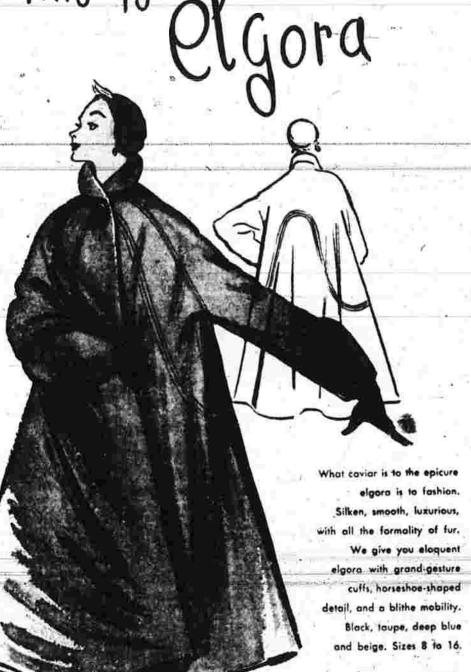

Open Thursday Evening Until 9

Liberal Budget Terms

pitter-patter coat

Better than pennies in the rain! Inside out or outside in-belted or very full—our reversible rayon gabardine and taffeth coat makes you brighter than a new copper coin! Complete with its own reversible cap and striped-to-match umbrella. Navy, black, green and red. Sizes 8 to 18.