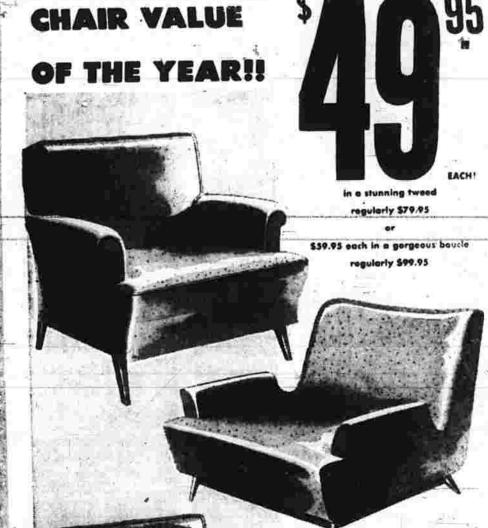

A suite that's exclusive with Keith in the entire Manchester area . . . with quality features that make it an impressive group for your home. Tailored in the newest and finest u holstery fabrics ... in a luxurious frieze weave with lofty loop pile. The two pieces of the suite are beautifully upholstered, have decorators bullion fringe base . . . famous Kroehler cushionized construction with fabulous FOAM RUBBER cushion . . . to assure you of lasting luxury. Nylon Boucle offers a full bodied texture, longer life, greater crush resistance, is easily cleaned. Shape of cushions and arms slightly different than illustrated.