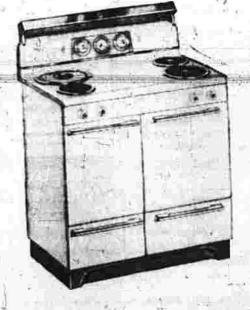

Reg. \$299.95 - - Save \$50-\$249.95

DRYER

Reg. \$239.95 - - Save \$60-\$179.95

24 MONTHS ON BALANCE AT REGULAR

BANK RATES

Compare

and you'll choose the

ome 1, sleeves, Perfect for under suifs,