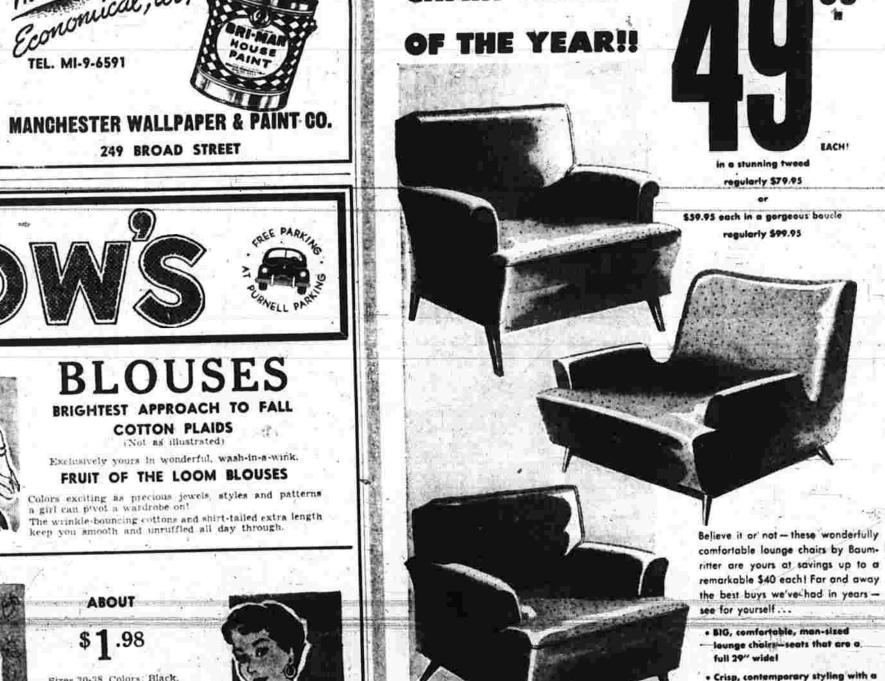

A suite that's exclusive with Keith in the entire Manchester area . . . with quality features that make it an impressive group for your home. Tailored in the newest and finest u holstery fabrics ... in a luxurious frieze weave with lofty loop pile. The two pieces of the suite are beautifully upholstered, have decorators bullion fringe base . . . famous Kroehler cushionized construction with fabulous FOAM RUBBER cushion . . . to assure you of lasting luxury. Nylon Boucle offers a full bodied texture, longer life, greater crush resistance, is easily cleaned. Shape of cushions and arms slightly different than illustrated.